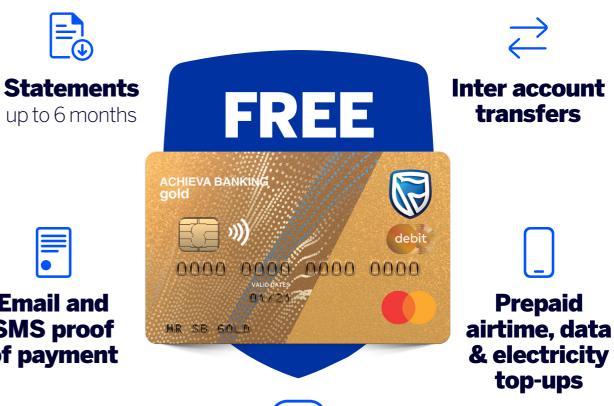

- $\,$  Free\*\* deposits and withdrawals up to R3 000 each per month
- Free 1GB of SB Connect Data monthly
- 24/7 Chat Banking Enjoy expert help on our Banking App from our dedicated banking team, anytime and anywhere
- Access to Unu Health Get access to quality and affordable health care with Unu Health App
- Access to our self-service banking platforms which includes internet, telephone, cellphone banking and our Banking App
- Emailed monthly statements

### Unlimited

- Internal and external debit orders
- Electronic account payments
- Free point-of-sale (POS) cashback at participating retailers
- Free prepaid airtime and electricity purchases
- Free email or in-app notifications with MyUpdates
- Free email or sms payment confirmation message

|--|

| Statement fees                                                                          | Online                                       | АТМ                    | Branch |
|-----------------------------------------------------------------------------------------|----------------------------------------------|------------------------|--------|
| Balance enquiry                                                                         | Free                                         | View: Free   Print: R1 | R20    |
| Balance enquiry other bank                                                              | -                                            | R11                    | -      |
| Monthly statements: charged per 30 day period (Posted statements are R75 per statement) | Free up to 6 months thereafter R10 per month | R8.50                  | R75    |
| eStatements                                                                             | Monthly: R18   Weekly: R35   Daily: R60      | -                      | -      |

| Notifications                                                                                                                                                                                                                      |                                  |
|------------------------------------------------------------------------------------------------------------------------------------------------------------------------------------------------------------------------------------|----------------------------------|
| MyUpdates<br>(Free for 1 email address or for in-app notifications. R15 monthly for additional email addresses. SMS notifications will be charged at 45c per SMS, and the total charge will be posted to the account at month end) | In-app: Free<br>SMS: 45c per SMS |
| Email payment notification (Payment notification sent through the branch is charged at R25)                                                                                                                                        | Free                             |
| SMS payment notification                                                                                                                                                                                                           | Free                             |